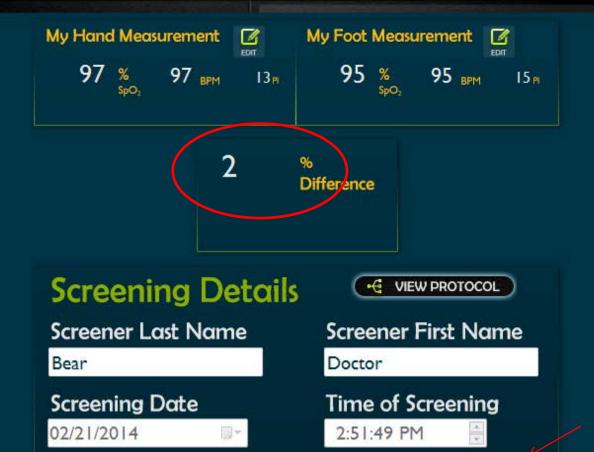

#### **SCREENING OUTCOME**

\*AAP/AHA/ACC Approved Protocol

#### SUBMIT SCREENING

0 Hour(s) at Screening

Outcome

Pass (negative)

Patient Age

Day(s)