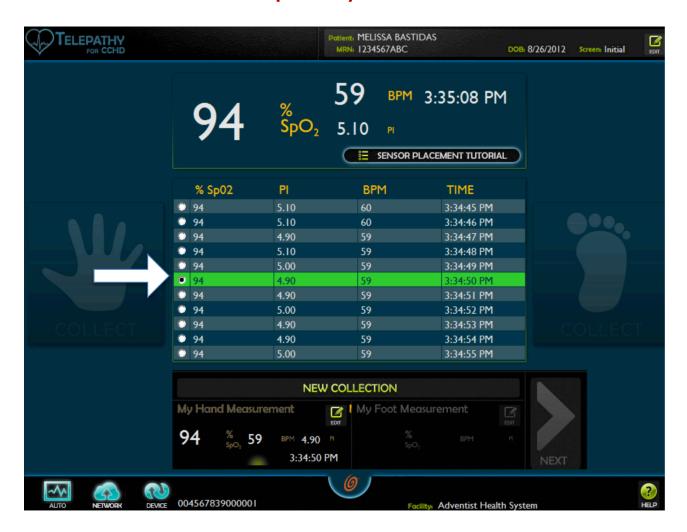

# **CCHD** e-Clinical Decision Support

#### **SCREENING OUTCOME**



\*AAP/AHA/ACC Approved Protocol

## **Automatic Demographics Import**









# OZ Telepathy™ for CCHD



Children's National.

## OZ Telepathy™ for CCHD



Children's National

SUGGEST PASS Ø





#### SUBMIT SCREENING

0 Hour(s) at Screening

Outcome

Pass (negative)

Patient Age

Day(s)



# OZ Telepathy™ for CCHD

Basic CCHD results are submitted to the public health database on your behalf.

| Screening Successfully Submitted                             |
|--------------------------------------------------------------|
| Patient Information                                          |
| Patient Name: MELISSA,BASTIDAS                               |
| Medical Record Number: 1234567ABC                            |
| Date of Birth: 8/26/2012                                     |
| Patient Age at Screening:   Day(s)   0 Hour(s)               |
| Screening Details                                            |
| Screening Date/Time: 8/27/2012 4: