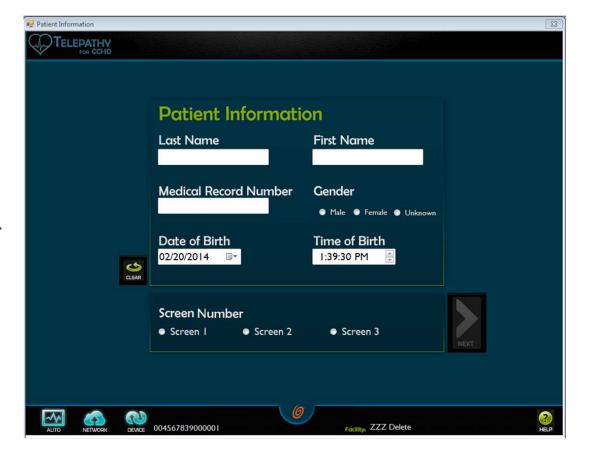

# OZ Telepathy™ for CCHD

Children's National.

## **Automatic Demographics Import**