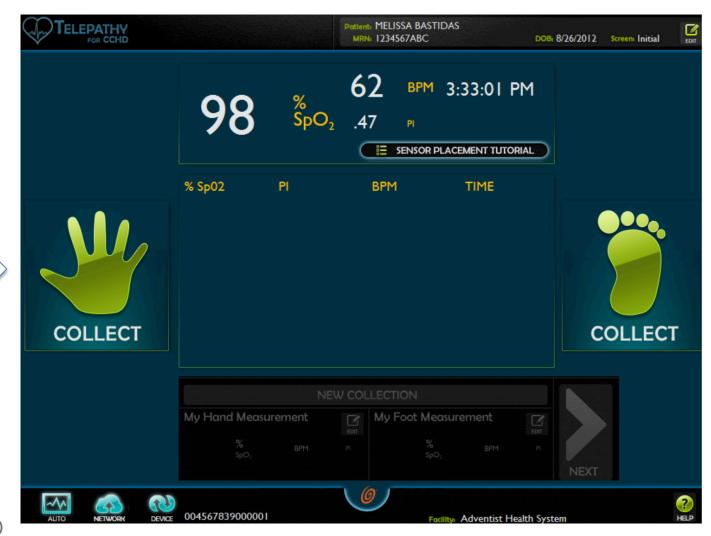

# OZ Telepathy™ for CCHD

Children's National.

## OZ Telepathy™ for CCHD

Children's National

SUGGEST PASS Ø