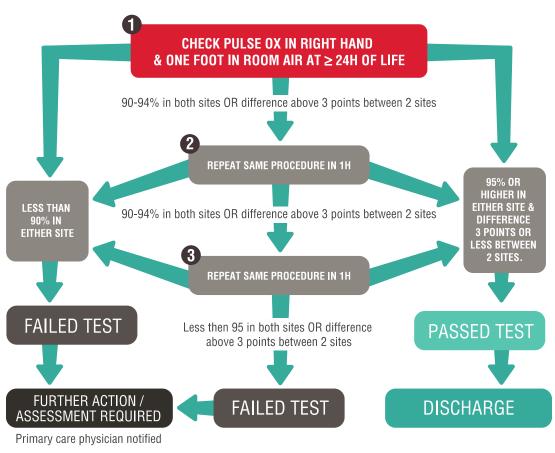

# **CCHD** e-Clinical Decision Support

#### **SCREENING OUTCOME**



\*AAP/AHA/ACC Approved Protocol

## **Automatic Demographics Import**









# OZ Telepathy™ for CCHD



Children's National.

## OZ Telepathy™ for CCHD



Children's National

SUGGEST PASS Ø





#### SUBMIT SCREENING

0 Hour(s) at Screening

Outcome

Pass (negative)

Patient Age

Day(s)



# OZ Telepathy™ for CCHD

Basic CCHD results are submitted to the public health database on your behalf.

| Screening Successfully Submitted                             |
|--------------------------------------------------------------|
| Patient Information                                          |
| Patient Name: MELISSA,BASTIDAS                               |
| Medical Record Number: 1234567ABC                            |
| Date of Birth: 8/26/2012                                     |
| Patie