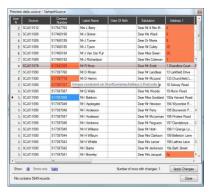

# **CCHD** e-Clinical Decision Support

#### **SCREENING OUTCOME**



\*AAP/AHA/ACC Approved Protocol

## **Automatic Demographics Import**









# OZ Telepathy™ for CCHD



Children's National.

## OZ Telepathy™ for CCHD



Children's National

SUGGEST PASS Ø





#### SUBMIT SCREENING

0 Hour(s) at Screening

Outcome

Pass (negative)

Patient Age

Day(s)



# OZ Telepathy™ for CCHD

Basic CCHD results are submitted to the public health database on your behalf.

| Screening Successfully Submitted                             |
|--------------------------------------------------------------|
| Patient Information                                          |
| Patient Name: MELISSA,BASTIDAS                               |
| Medical Record Number: 1234567ABC                            |
| Date of Birth: 8/26/2012                                     |
| Patient Age at Screening:   Day(s)   0 Hour(s)               |
| Screening Det